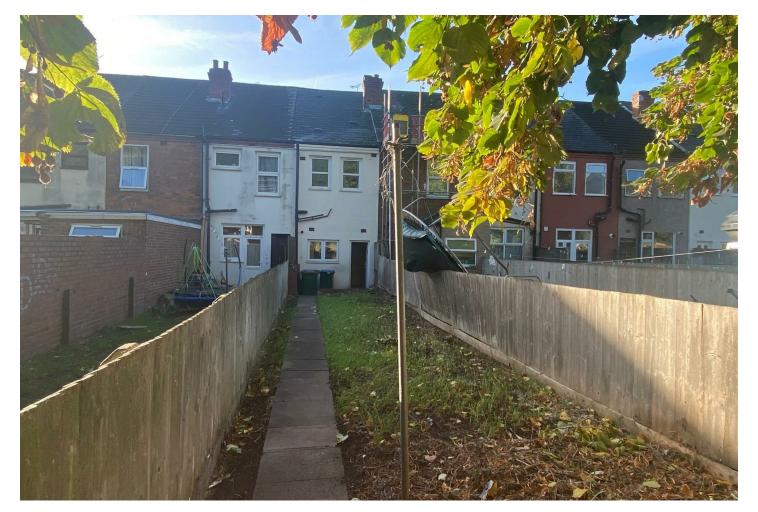

#### **Bedroom Two**

15'4 maximum x 10'6 maximum (4.67m maximum x 3.20m maximum)

Rear Garden

**Directions** 