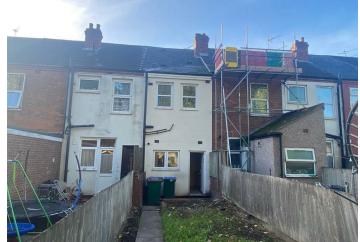

# **47 Mulliner Street**

### Foleshill, Coventry CV6 5ET

THREE BEDROOMS... BASED OVER THREE FLOORS... VACANT... NO UPWARD CHAIN... IN NEED OF SOME MODERNISATION... KITCHEN DINING ROOM... LARGER THAN AVERAGE REAR GARDEN... GREAT FOR FIRST TIME BUYER OR THE INVESTMENT PURCHASE. Located in Foleshill, this property needs to be viewed to appreciate what is being offered for sale. Based over three floors and having three bedrooms, its perfect for those that are looking for their first property or the investor. Briefly comprising of reception room, kitchen dining room, two bedrooms and family bathroom on the first floor and a further bedroom on the second floor. To the rear of the property is a larger than average garden with pedestrian gated access. Available VACANT and having NO UPWARD CHAIN, this property is available for viewing now. Call us to book your viewing!

# **47 Mulliner Street**

Foleshill, Coventry CV6 5ET

- Based Over Three Floors
- VACANT
- Perfect For First Time Buyer
- Three Bedrooms
- NO UPWARD CHAIN
- In Need Of Some Modernisation
- Double Glazed Throughout
- Great Investment Purchase
- Worcester Central Heating Boiler