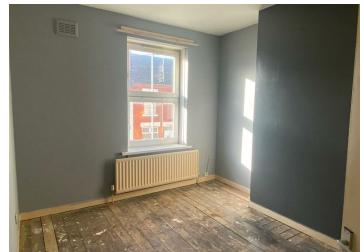

#### **Bedroom One**

12'0 x 10'5 (3.66m x 3.18m)

#### **Bedroom Three**

10'2 x 7'5 (3.10m x 2.26m)