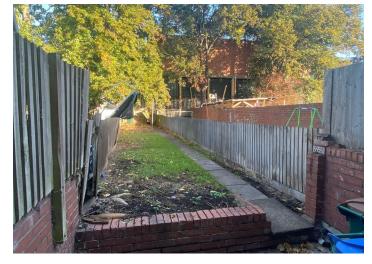

### Foleshill, Coventry CV6 5ET

THREE BEDROOMS... BASED OVER THREE FLOORS... VACANT... NO UPWARD CHAIN... IN NEED OF SOME MODERNISATION... KITCHEN DINING ROOM... LARGER THAN AVERAGE REAR GARDEN... GREAT FOR FIRST TIME BUYER OR THE INVESTMENT PURCHASE. Located in Foleshill, this property needs to be viewed to appreciate what is being offered for sale. Based over three floors and having three bedrooms, its perfect for those that are looking for their first property or the investor. Briefly comprising of reception room, kitchen dining room, two bedrooms and family bathroom on the first floor and a further bedroom on the second floor. To the rear of the property is a larger than average garden with pedestrian gated access. Available VACANT and having NO UPWARD CHAIN, this property is available for viewing now. Call us to book your viewing!

#### **Bedroom Two**

15'4 maximum x 10'6 maximum (4.67m maximum x 3.20m maximum)

Rear Garden

**Directions** 