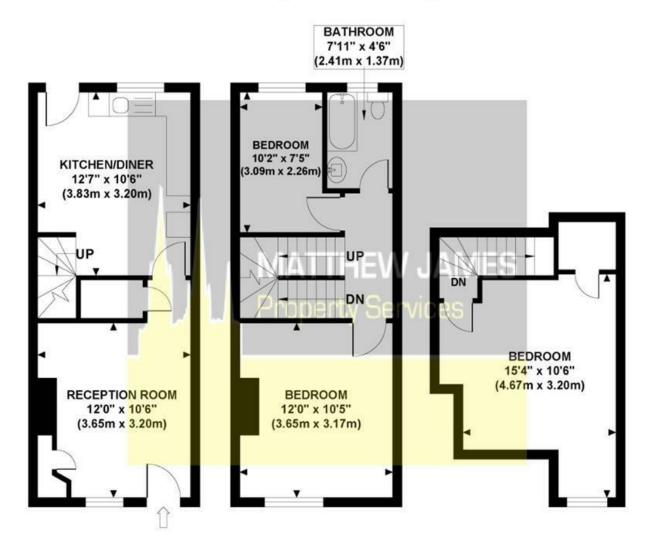

# Approximate Gross Internal Area 771 sq ft / 71.6 sq m

GROUND FLOOR GROSS INTERNAL FLOOR AREA 292 SQ FT FIRST FLOOR GROSS INTERNAL FLOOR AREA 292 SQ FT SECOND FLOOR GROSS INTERNAL FLOOR AREA 187 SQ FT

#### Front Room Reception Room

12' x 10'6 (3.66m x 3.20m)

#### **Kitchen Dining Room**

12'7 x 6'7 (3.84m x 2.01m)

#### **Bedroom One**

12'0 x 10'5 (3.66m x 3.18m)

#### **Bedroom Three**

10'2 x 7'5 (3.10m x 2.26m)

#### **Family Bathroom**

7'11 x 4'6 (2.41m x 1.37m)

**Second Floor Landing** 

#### **Bedroom Two**

15'4 maximum x 10'6 maximum (4.67m maximum x 3.20m maximum)

Rear Garden

**Directions** 