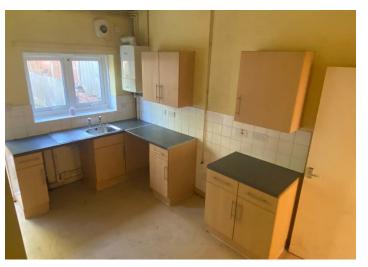

operty is available for viewing now. Call us to book your viewing!

£145,000

# **47 Mulliner Street**

Foleshill, Coventry CV6 5ET









- Based Over Three Floors
- VACANT
- Perfect For First Time Buyer
- Three Bedrooms
- NO UPWARD CHAIN
- In Need Of Some Modernisation
- Double Glazed Throughout
- Great Investment Purchase
- Worcester Central Heating Boiler

#### Front Room Reception Room

12' x 10'6 (3.66m x 3.20m)

#### **Kitchen Dining Room**

12'7 x 6'7 (3.84m x 2.01m)

#### First Floor

#### **Bedroom One**

12'0 x 10'5 (3.66m x 3.18m)

#### **Bedroom Three**

10'2 x 7'5 (3.10m x 2.26m)

#### **Family Bathroom**

7'11 x 4'6 (2.41m x 1.37m)

**Second Floor Landing** 

#### **Bedroom Two**

15'4 maximum x 10'6 maximum (4.67m maximum x 3.20m maximum)

Rear Garden



**Directions**