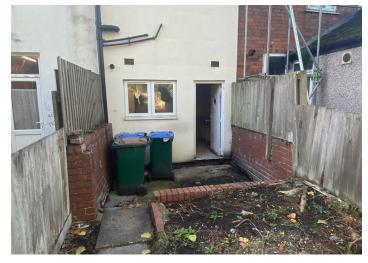

### Foleshill, Coventry CV6 5ET

THREE BEDROOMS... BASED OVER THREE FLOORS... VACANT... NO UPWARD CHAIN... IN NEED OF SOME MODERNISATION... KITCHEN DINING ROOM... LARGER THAN AVERAGE REAR GARDEN... GREAT FOR FIRST TIME BUYER OR THE INVESTMENT PURCHASE. Located in Foleshill, this property needs to be viewed to appreciate what is being offered for sale. Based over three floors and having three bedrooms, its perfect for those that are looking for their first property or the investor. Briefly comprising of reception room, kitchen dining room, two bedrooms and family bathroom on the first floor and a further bedroom on the second floor. To the rear of the property is a larger than average garden with pedestrian gated access. Available VACANT and having NO UPWARD CHAIN, this property is available for viewing now. Call us to book your viewing!

#### **Bedroom Two**

15'4 maximum x 10'6 maximum (4.67m maximum x 3.20m maximum)

Rear Garden

**Directions** 